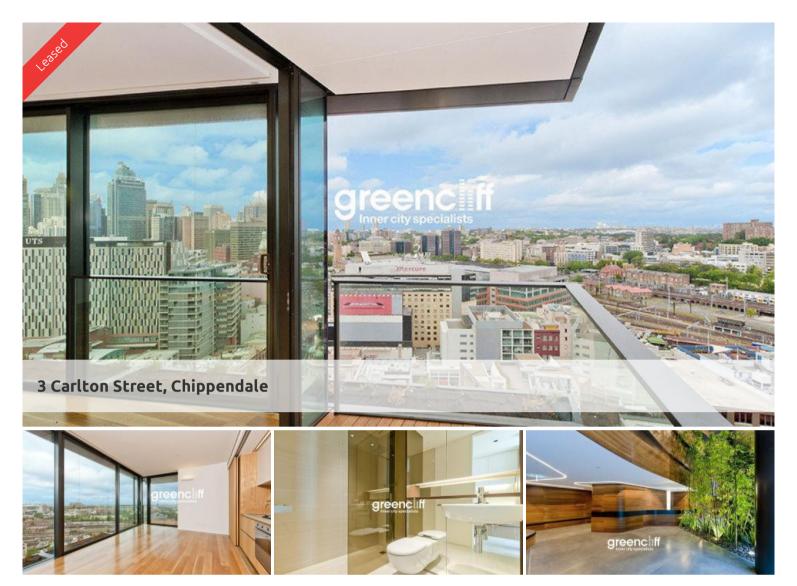

\*\*\* Application Approved \*\*\*

SPACIOUS DUAL KEYED ONE BEDROOM APARTMENT WITH STUDY + PARKING

These apartments are located at the heart of all the action.

Central park offers world class architecture, bringing the best of nature to an urban village with recreation spaces, laneway bars, restaurants and boutique shopping. Perfectly located with transport, universities and the city on its doorstep.

The apartment features

- Large open plan living areas
- Gourmet kitchen featuring gas cooking, microwave, refrigerator and dishwasher
- Designer bathroom
- Air conditioning throughout
- Balcony / Loggia
- Double glazed windows
- Shared laundry facility, washing machine and dryer etc.

## The building features:

- Gymnasium
- Swimming Pool
- 24 hour security and concierge
- Outdoor Spa

All of this within walking distance to transport, Sydney newest shopping centre, cafes and restaurants and local universities