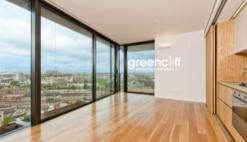

The apartment features

- Large open plan living areas
- Gourmet kitchen featuring gas cooking, microwave, refrigerator and dishwasher
- Designer bathroom
- Air conditioning throughout
- Balcony / Loggia
- Double glazed windows
- Internal laundry featuring washing machine and dryer