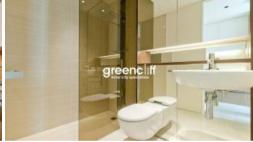

The apartment features

- Large open plan living areas
- Gourmet kitchen featuring gas cooking, microwave, refrigerator and dishwasher
- Designer bathroom
- Air conditioning throughout
- Balcony / Loggia
- Double glazed windows
- Internal laundry featuring washing machine and dryer