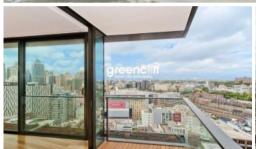

The apartment features

- Large open plan living areas
- Gourmet kitchen featuring gas cooking, microwave, refrigerator and dishwasher
- Designer bathroom
- Air conditioning throughout
- Balcony / Loggia
- Double glazed windows
- Internal laundry featuring washing machine and dryer