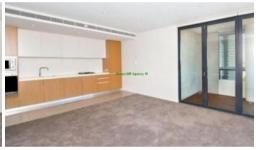

## "TRIO" TWO BEDROOM APARTMENT WITH CAR SPACE

With expansive district views from every room this apartment has a relaxing, ambient feel that you soak in as soon as you walk through the door.

This apartment features two bedrooms, main with walk-in wardrobe and large ensuite, study, gourmet kitchen and open plan living which opens onto large timber loggia perfect for entertaining!