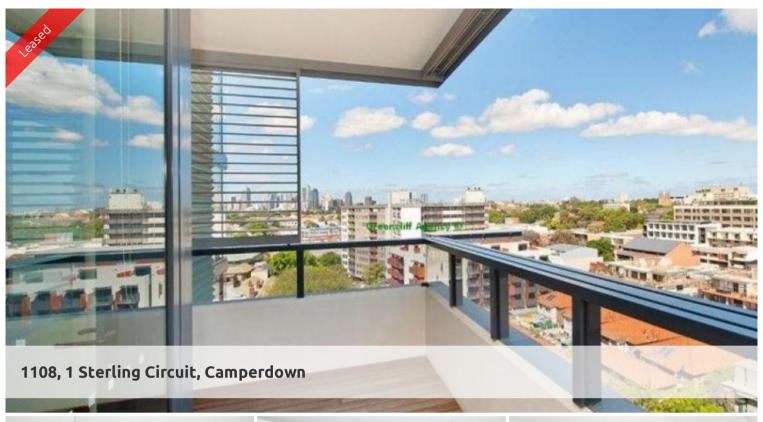

## "TRIO" TWO BEDROOM APARTMENT WITH CAR SPACE

With expansive district views from every room this apartment has a relaxing, ambient feel that you soak in as soon as you walk through the door.

This apartment features two bedrooms, main with walk-in wardrobe and large ensuite, study, gourmet kitchen and open plan living which opens onto large timber loggia perfect for entertaining!