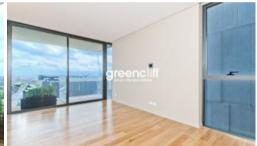

The apartment features

- Large open plan living areas
- Gourmet kitchen featuring gas cooking, microwave, refrigerator and dishwasher
- Large double sized bedroom with built in robes
- Designer bathroom
- Air conditioning throughout
- Study area
- Balcony / Loggia
- Double glazed windows
- Internal laundry featuring washing machine and dryer
- The building features
- Gymnasium
- Swimming Pool
- 24 hour security and concierge
- Outdoor Spa
- Pets allowed