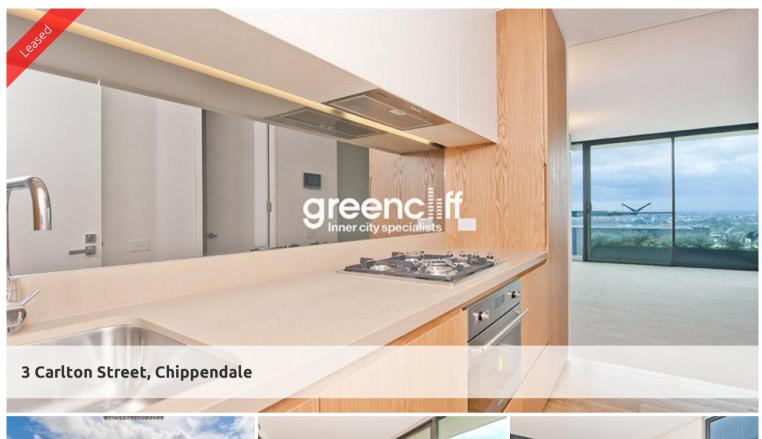

IINSPECT: TUESDAY 18TH FEBRUARY 4:00-6:00PM BRAND NEW STUDIO APARTMENT WITH PARKING.

Gas & Electricity included in rent.

These apartments are located at the heart of all the action.

Central park offers world class architecture, bringing the best of nature to an urban village with recreation spaces, laneway bars, restaurants and boutique shopping. Perfectly located with transport, universities and the city on its doorstep.

The apartment features

- Large open plan living areas
- Gourmet kitchen featuring gas cooking, microwave, refrigerator and dishwasher
- Large double sized bedroom with built in robes
- Designer bathroom
- Air conditioning throughout
- Study area
- Balcony / Loggia
- Double glazed windows
- Internal laundry featuring washing machine and dryer
- The building features
- Gymnasium
- Swimming Pool
- 24 hour security and concierge
- Outdoor Spa
- Pets allowed