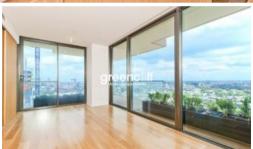

The apartment features

- Large open plan living areas
- Gourmet kitchen featuring gas cooking, microwave, refrigerator and dishwasher
- Large double sized bedroom with built in robes
- Designer bathroom
- Air conditioning throughout
- Study area
- Balcony / Loggia
- Double glazed windows
- Internal laundry featuring washing machine and dryer
- The building features
- Gymnasium
- Swimming Pool
- 24 hour security and concierge
- Outdoor Spa
- Pets allowed