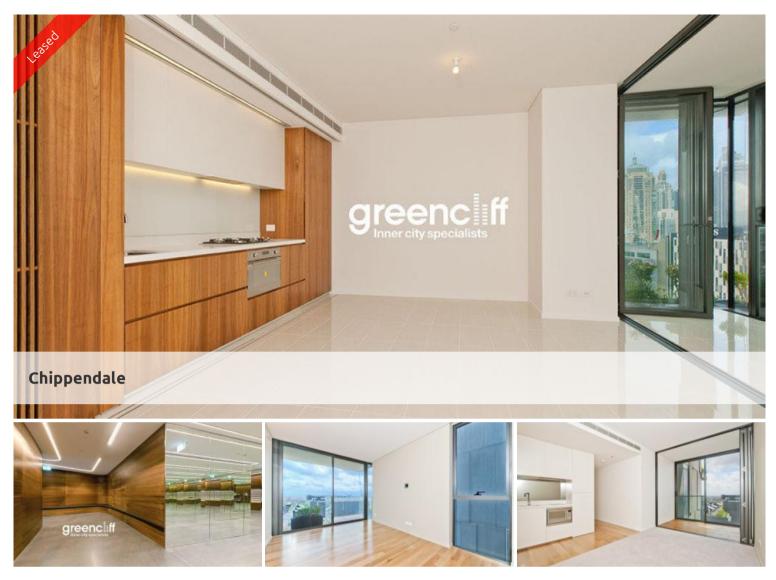

INSPECT: SATURDAY 17TH MAY 11:30PM- 12:30PM BRAND NEW EXECUTIVE DUAL KEYED STUDIO APARTMENT IN CENTRAL PARK.

These apartments are located at the heart of all the action.

Central park offers world class architecture, bringing the best of nature to an urban village with recreation spaces, laneway bars, restaurants and boutique shopping. Perfectly located with transport, universities and the city on its doorstep.

The apartment features :

- Gourmet kitchen featuring gas cooking, microwave, refrigerator
- Designer bathroom
- Air conditioning throughout
- Balcony / Loggia
- Double glazed windows
- Internal laundry featuring washing machine and dryer
- Water, gas and electricity are included in rent

The building features:

- Gymnasium
- Swimming Pool
- 24 hour security and concierge
- Outdoor Spa

All of this within walking distance to transport, Sydney newest shopping centre, cafes and restaurants and local universities