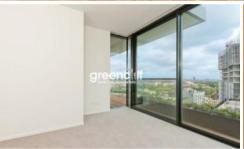

The apartment features

- Large open plan living areas
- Gourmet kitchen featuring gas cooking, microwave, refrigerator and dishwasher
- Large double sized bedroom with built in robes
- -Storage cage
- Designer bathroom
- Air conditioning throughout
- Balcony / Loggia
- Double glazed windows
- Internal laundry featuring washing machine and dryer