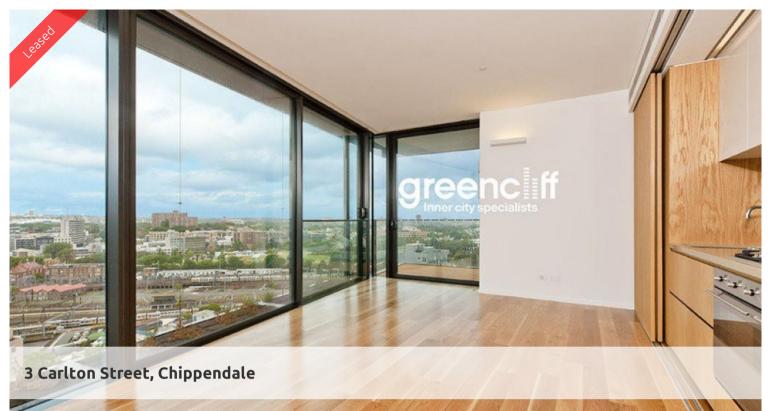

INSPECT: WEDNESDAY 19TH FEBRUARY 4:00-6:00PM BRAND NEW TWO BEDROOM APARTMENT AT CENTRAL PARK

These apartments are located at the heart of all the action.

Central park offers world class architecture, bringing the best of nature to an urban village with recreation spaces, laneway bars, restaurants and boutique shopping. Perfectly located with transport, universities and the city on its doorstep.

The apartment features

- Large open plan living areas
- Gourmet kitchen featuring gas cooking, microwave, refrigerator and dishwasher
- Large double sized bedroom with built in robes
- -Storage cage
- Designer bathroom
- Air conditioning throughout
- Balcony / Loggia
- Double glazed windows
- Internal laundry featuring washing machine and dryer