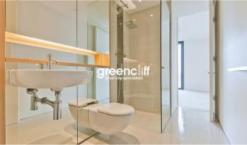

The apartment features

- Large open plan living areas
- Gourmet kitchen featuring gas cooking, microwave, refrigerator and dishwasher
- Large double sized bedroom with built in robes
- -Storage cage
- Designer bathroom
- Air conditioning throughout
- Balcony / Loggia
- Double glazed windows
- Internal laundry featuring washing machine and dryer