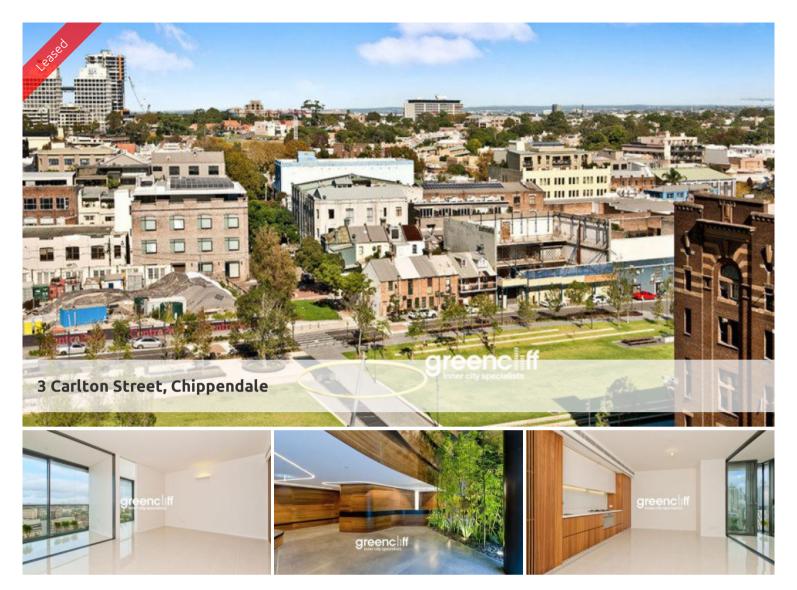

## INSPECT: SATURDAY 5TH APRIL 10.00 - 3.00PM BRAND NEW ONE BEDROOM APARTMENT

These apartments are located at the heart of all the action.

Central park offers world class architecture, bringing the best of nature to an urban village with recreation spaces, laneway bars, restaurants and boutique shopping. Perfectly located with transport, universities and the city on its doorstep.

The apartment features

- Large open plan living areas
- Gourmet kitchen featuring gas cooking, microwave, refrigerator and dishwasher
- Large double sized bedroom with built in robes
- Designer bathroom
- Air conditioning throughout
- Balcony / Loggia
- Double glazed windows
- Internal laundry featuring washing machine and dryer

## The building features:

- Gymnasium
- Swimming Pool
- 24 hour security and concierge
- Outdoor Spa
- Pets allowed

All of this within walking distance to transport, Sydney newest shopping centre, cafes and restaurants and local universities