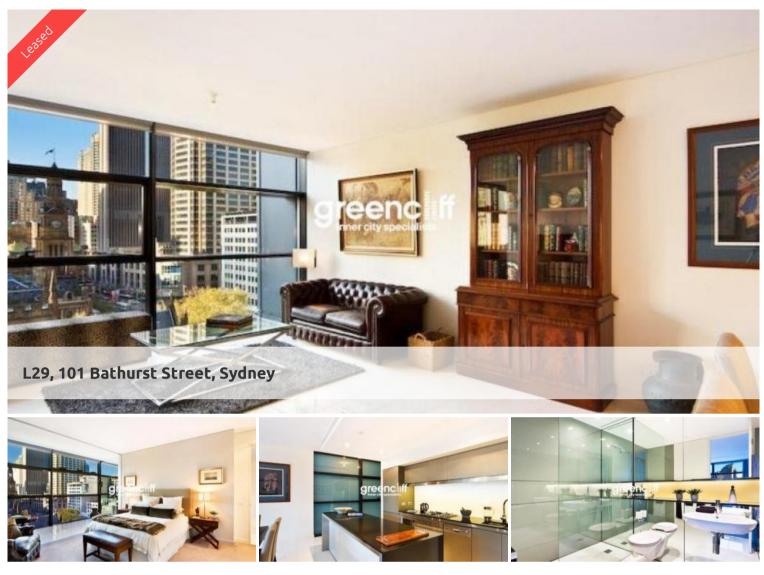

INSPECT: SATURDAY 29TH NOVEMBER 12.30 - 12.45PM This beautifully appointed and presented north facing apartment is a must see.

Situated on the 29th floor of Lumiere Residences Sydney, the luxurious 110sqm furnished two-bedroom apartment incorporates the unique Foster & Partners Loggia design concept that seamlessly blends living areas into internal balcony spaces.

Enjoy prime North views overlooking the heritage listed Mid-Town precinct of Town Hall & the QVB. Be intimately engaged with the beauty and grandeur of St Andrews Cathedral.

Make the most of Sydney's benchmark Club Lumiere facilities, incorporating 50m pool, gym, spa, steam room, sauna, theatrette's and full time concierge and security.

This apartment offers a wonderful residential opportunity in the heart of Sydney, in Sydney's finest residential development.

For further information or to inspect, please contact Michael Lo on 0401 973 703 or 8823 8818.