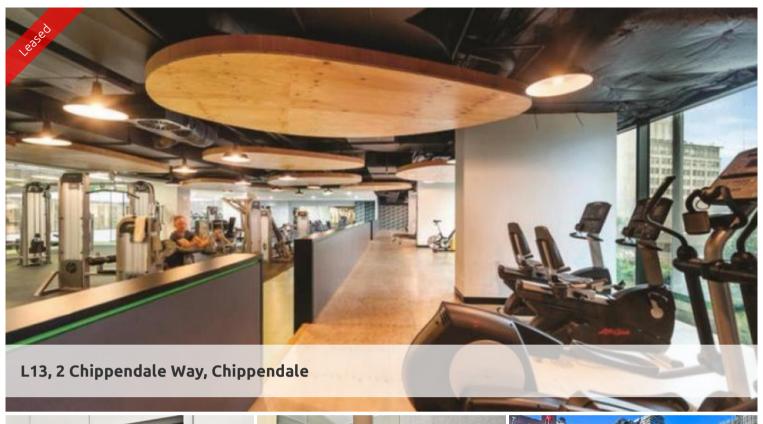

Rich in amenities, this Centra Park development features:

- Almost brand new luxury apartments with stainless steel appliances
- Gas, electricity & water included
- Security building with 24 hour concierge
- Fitness centre with pool, gymnasium & spa
- 6 star green rated development
- 5 level shopping centre with Woolworths
- Fridge and washer/dryer included
- Water, electricity & gas is included with rent
- More than 30,000sqm of surrounding park and public space.