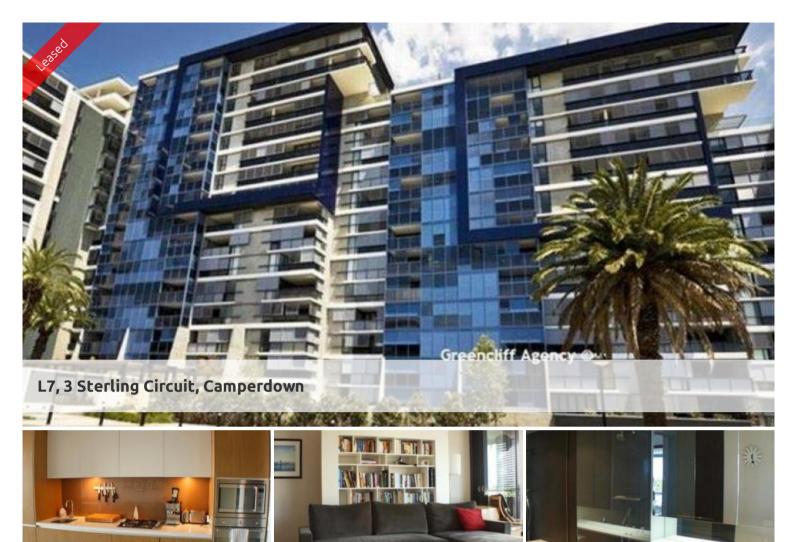

## INSPECTION CANCELLED - DEPOSIT TAKEN

"TRIO" EAST FACING ONE BEDROOM APARTMENT WITH CAR SPACE

Sunny and spacious East facing one bedroom apartment located on the seventh floor of the Central building of sought after "Trio". Features include:

- Open plan gas kitchen with Smeg stainless steel appliances
- Spacious living area superbly flowing to generous loggia
- Separate study space, concealed internal laundry facilities
- Sleek dual access bathroom with separate bath and shower
- Spacious bedroom with built-in robes and lovely outlook
- Security building, lift and car space. Reverse cycle air conditioning
- Natural flow of indoor/outdoor living, ideal for alfresco entertaining

Being in The City Quarter Complex you will be able to enjoy the free, unlimited access to your choice of a 50 metre outdoor or 25m indoor pool and two gymnasiums. The complex also has 24 hour security, a Japanese restaurant, cafe & convenience store.