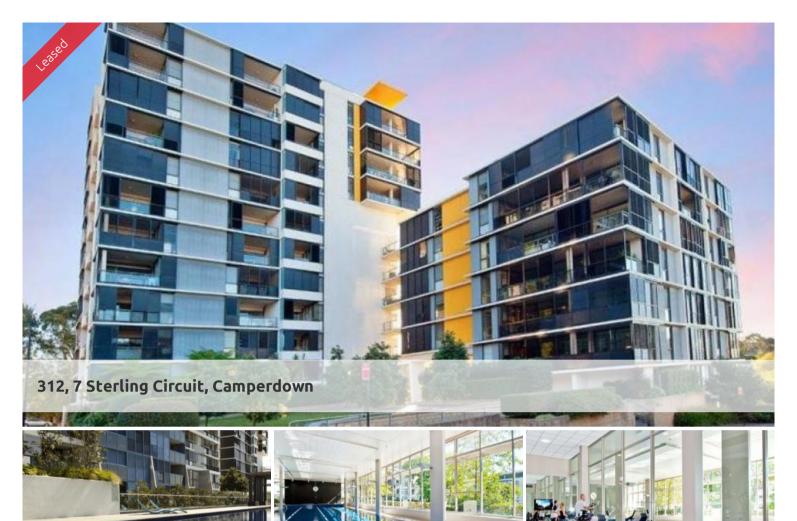

## "ALTRO" ONE BEDROOM APARTMENT WITH CARSPACE

Spacious north facing one bedroom apartment perfectly positioned within "Altro" in the popular City Quarter complex. Features include:

- Sunny and spacious combined living/dining area
- Gourmet kitchen, gas cook top and dishwasher
- Huge timber decked loggia with superb outlook
- Generous bedroom with built-in wardrobe
- Sleek bathroom (with bath), internal laundry
- Security building with lift, security car space

Only a 10 minute bus ride to the city or an easy stroll to Glebe, Broadway, Leichhardt and Newtown which are just around the corner.

The above information provided has been furnished to us by the vendor/s. We have not verified whether or not that information is accurate and do not have any belief in one way or the other in its accuracy. We do not accept any responsibility to any person for its accuracy and do no more than pass it on. All interested parties should make and rely upon their own inquiries in order to determine whether or not this information is in fact accurate.