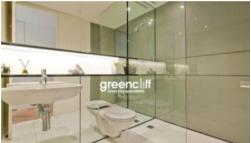

#### The apartment features:

- Timber flooring through out living areas/carpeted in middle of living room
- Roughly 80sqm with built in robe
- Modern kitchen & bathroom facilities
- Internal laundry & separate study room/storage room or a guest bedroom
- Ducted air conditioning
- Electricity, gas and water included in rent
- Secure parking space additional at \$65 per week
- Full access to Club Lumiere and building facilities