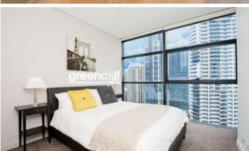

#### The apartment features:

- Timber flooring through out living areas/carpeted in middle of living room
- Roughly 80sqm with built in robe
- Modern kitchen & bathroom facilities
- Internal laundry & separate study room/storage room or a guest bedroom
- Ducted air conditioning
- Electricity, gas and water included in rent
- Secure parking space additional at \$65 per week
- Full access to Club Lumiere and building facilities