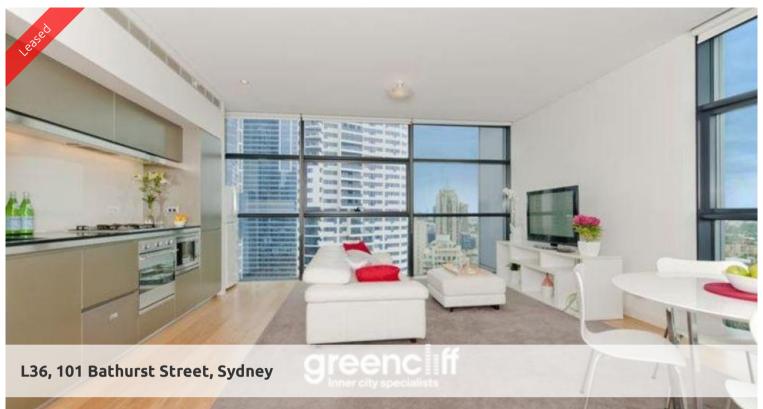

#### **DEPOSIT TAKEN - CONTACT AGENT**

Stunning light filled, South West facing one bedroom fully furnished apartment available in the sought after Lumiere building.

#### The apartment features:

- Timber flooring through out living areas/carpeted in middle of living room
- Roughly 80sqm with built in robe
- Modern kitchen & bathroom facilities
- Internal laundry & separate study room/storage room or a guest bedroom
- Ducted air conditioning
- Electricity, gas and water included in rent
- Secure parking space additional at \$65 per week
- Full access to Club Lumiere and building facilities