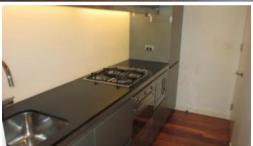

## CONTACT AGENT.

South facing unfurnished Loft Style One bedroom + Study apartment available on level 44 of the Lumiere Residences.

- Floor to ceiling glass windows that look out into the city and distance
- Open plan living and dining area
- Modern kitchen featuring gas cooking, dishwasher, microwave and fridge
- 2 chic bathrooms
- Study area
- Double sized bedroom with built in cupboards
- Plenty of storage
- Internal laundry
- Secure parking for 1 car