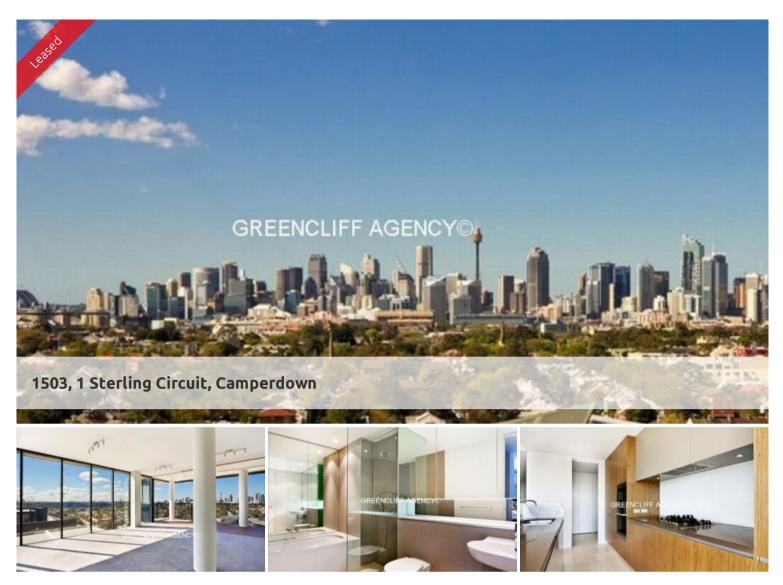

## "TRIO" THREE BEDROOM APARTMENT WITH TWO CAR SPACES!

This three bedroom apartment is situated on 15th floor of the South building in sough after "Trio". Boasting a sun-drenched timber-decked loggia offering superb alfresco living - perfect for entertaining. Arguably one of the best floor plans in the building and boasting phenomenal views of the city skyline, including both Harbour and Anzac Bridges. Features include:

- Gourmet kitchen including gas cooktop and dishwasher
- Three generous bedrooms with built in wardrobes
- Master suite with walk in wardrobe and ensuite with bath
- Sleek main bathroom, internal laundry with dryer
- Reverse cycle air con, loads of space throughout
- Security building, two car spaces, storage and lift access

Being in The City Quarter complex you will be able to enjoy access to a choice of indoor and outdoor pools and two gymnasiums. The complex also has 24hr security, a Japanese restaurant, cafes & convenience store. 10 min bus ride to the city or easy stroll to Annandale.