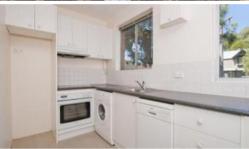

## \*\*\* DEPOSIT TAKEN \*\*\*

SPACIOUS ONE BEDROOM APARTMENT!

Light and airy one bedroom apartment with unallocated off street parking available in quiet building. Features include:

- Modern open plan kitchen with dishwasher
- Spacious combined lounge/dining area
- Internal laundry facilities with washer/dryer
- Nice en-suite style bathroom (shower only)
- Sunny bedroom with built-in wardrobes
- Quiet building with off-street parking