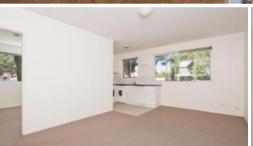

## \*\*\* DEPOSIT TAKEN \*\*\*

SPACIOUS ONE BEDROOM APARTMENT!

Light and airy one bedroom apartment with unallocated off street parking available in quiet building. Features include:

- Modern open plan kitchen with dishwasher
- Spacious combined lounge/dining area
- Internal laundry facilities with washer/dryer
- Nice en-suite style bathroom (shower only)
- Sunny bedroom with built-in wardrobes
- Quiet building with off-street parking