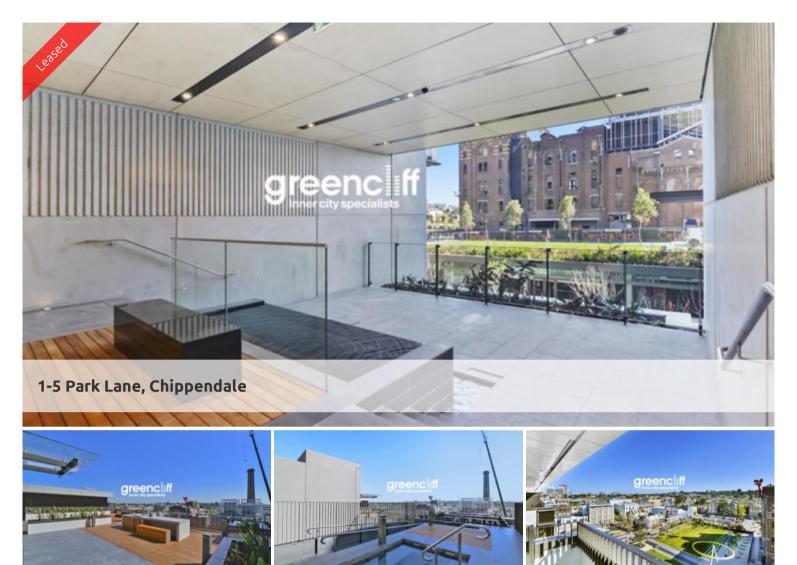

INSPECT: SATURDAY 22ND FEBRUARY 10:00-2:00PM BRAND NEW ONE BEDROOM APARTMENTS WITH PARKING!

GAS & ELECTRICITY INCLUDED IN RENT

The Park Lane apartments are an integral part of the wildly popular Central Park development. The new building offers prime positioning with views overlooking the Chippendale Green parklands while being minutes away from the Sydney CBD.

This property features:

- Brand new low rise apartments
- Central to public transport
- Close proximity to universities & TAFE (UTS, Sydney University, Notre Dame)
- Air conditioning & heating
- Built in wardrobes
- Whitegoods included, SMEG kitchen appliances
- Storage cage included with all apartments
- 24hour concierge & security
- Fitness club with pool, gym & spa
- 6 level shopping centre located at your doorstep
- Cafes, alfresco dining, Melbourne-style lane ways and public art spaces stone throws away
- Communal rooftop decking with BBQ and spa facilities