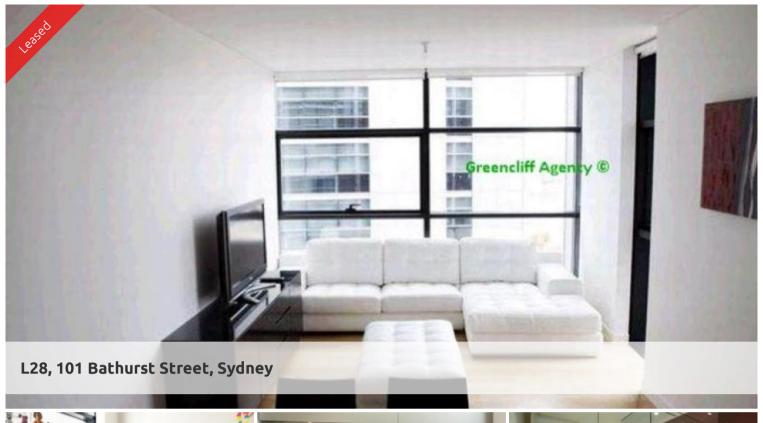

## INSPECT: THURSDAY 22ND JANUARY 12.00 - 12.15PM

Featuring modern furnishing & spacious combined lounge and dining areas, state of the art modern kitchen with dishwasher, grand bathroom with internal laundry.