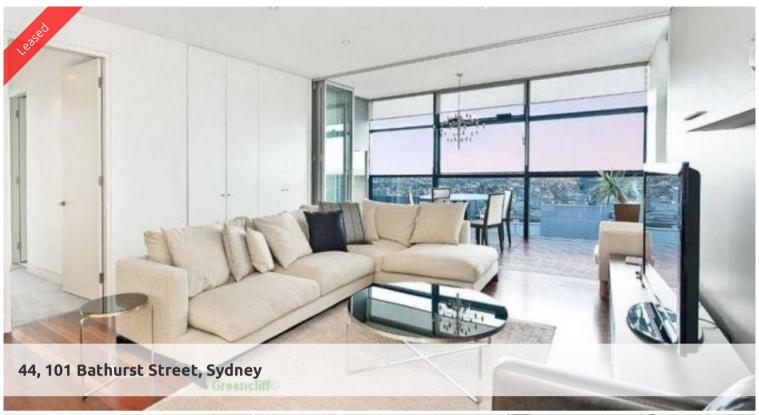

## **DEPOSIT TAKEN**

Features large combined lounge & dining areas, Gourmet kitchen, Double sized large main bedroom with ensuite, internal balcony area perfect for entertaining, large internal laundry & 2 x security car spaces.

Located on level 44 of the award winning Lumiere Residences Sydney this three bedroom, two bathroom apartment incorporates the unique Foster & Partners Loggia design concept that seamlessly blends living areas into internal balcony spaces.

Make the most of Lumiere's benchmarking Club Lumiere facilities - 50m pool, gyms, spas, steam room, sauna, theatrette's and full time concierge.

For further information or to inspect, please call Abby Sedillo 0432 829 934.