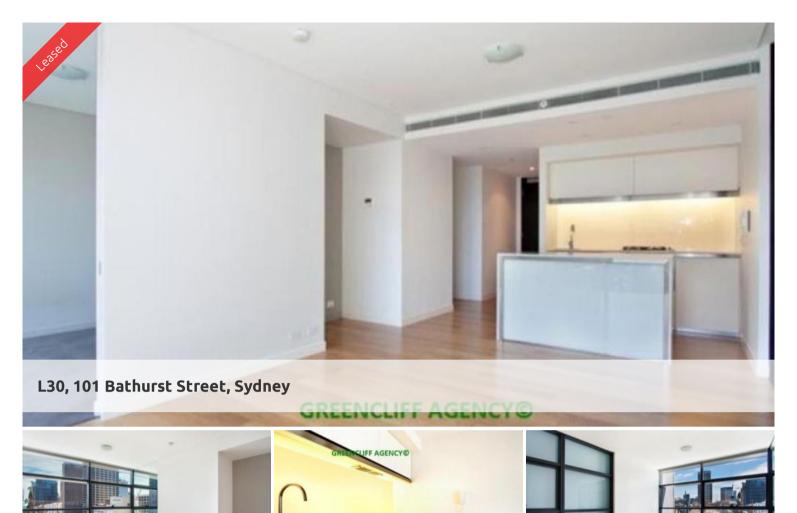

## **DEPOSIT TAKEN - CONTACT AGENT**

Private Inspections Welcome

GREENCLIFF AGENCY

Located in the heart of Sydney's iconic Town Hall precinct, Lumiere at Regent Place is a residential village in the sky.

The apartment features

- Timber flooring throughout
- Roughly 67sqm with built in robe
- Modern kitchen & bathroom facilities
- Internal laundry
- Internal loggia
- Ducted air conditiong
- Secure parking space
- Full access to Club Lumiere and building facilities

Facilities include access to spectacular indoor/outdoor 50 & 20 metre pool, sauna, spa, gym, function room & 2 cinemas.

Please call Shalini Vashista for more information or arrange for a private viewing 0421 640 010 and 8823 8818