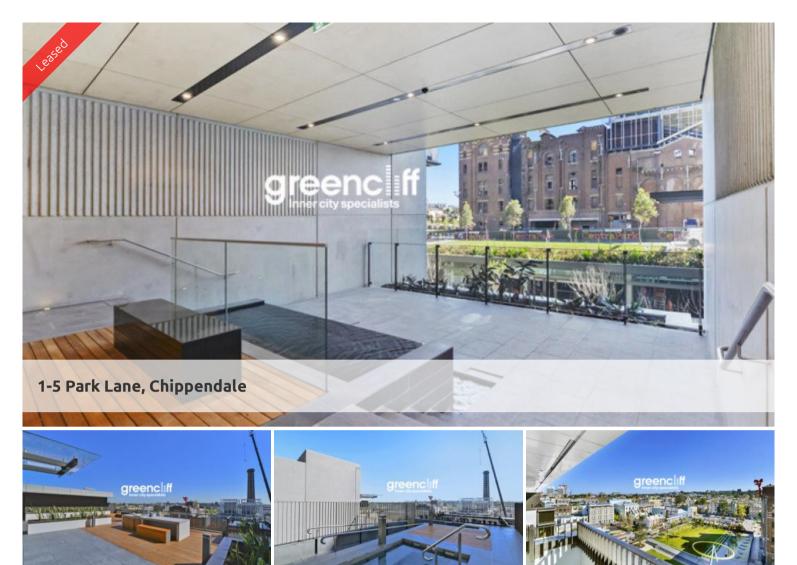

INSPECT: WEDNESDAY 18TH DECEMBER 5.00 - 6.00PM BRAND NEW ONE BEDROOM APARTMENTS WITH PARKING!

GAS & ELECTRICITY INCLUDED IN RENT

Meeting Point - 3 Carlton Street, Chippendale

The Park Lane apartments are an integral part of the wildly popular Central Park development. The new building offers prime positioning with views overlooking the Chippendale Green parklands while being minutes away from the Sydney CBD.

This property features:

- Brand new low rise apartments
- Central to public transport
- Close proximity to universities & TAFE (UTS, Sydney University, Notre Dame)
- Air conditioning & heating
- Built in wardrobes
- Whitegoods included, SMEG kitchen appliances
- Storage cage included with all apartments
- 24hour concierge & security
- Fitness club with pool, gym & spa
- 6 level shopping centre located at your doorstep
- Cafes, alfresco dining, Melbourne-style lane ways and public art spaces stone throws away
- Communal rooftop decking with BBQ and spa facilities