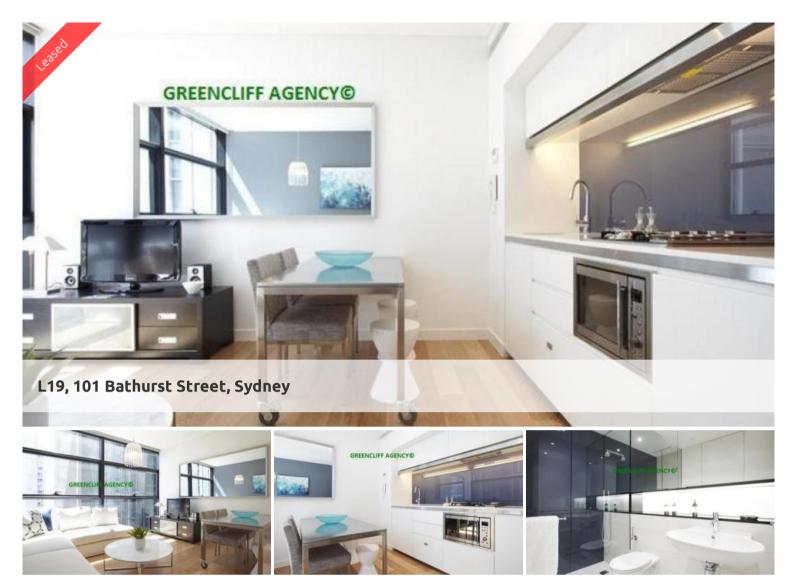

## LUMIERE RESIDENCE

This apartment is larger than a conventional studio and intelligently designed with completely separate bedroom and ensuite.

With floor to ceiling windows the property is light, spacious and enjoys a city view. Kitchen and bathroom detailing is exceptional, with backlit glass splashbacks.

The Lumiere Residences features two levels of private residential facilities including a 50 metre swimming pool spanning indoor to outdoor, a comprehensive first class gym and 24 hour Concierge. Lumiere Residences has set a new international standard with apartment living in Sydney.