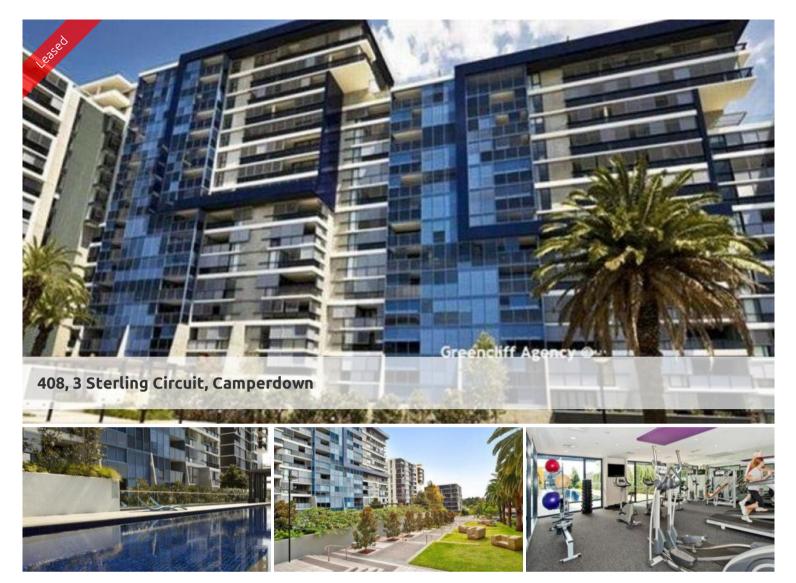

## "TRIO" EAST FACING ONE BEDROOM WITH CAR SPACE

Stunning, spacious one bedroom apartment located on the fourth floor of the Central building of sought after "Trio". Boasting an easterly aspect this apartment enjoys loads of natural light. Features include:

- Open plan gas kitchen with Smeg stainless steel appliances
- Separate study space, concealed internal laundry facilities
- Sleek dual access bathroom with separate bath and shower
- Spacious bedroom with built-in robes
- Superb finishes throughout, reverse cycle air con
- Natural flow in/outdoor living, ideal for alfresco entertaining
- Undercover security carspace

Being in The City Quarter Complex you will be able to enjoy the free, unlimited access to your choice of a 50 metre outdoor or 25m indoor pool and two gymnasiums. The complex also has 24 hour security, a Japanese restaurant, cafes & convenience store. Only a 10 minute bus ride to the city or an easy stroll to Glebe, Broadway, Leichhardt and Newtown which are just around the corner.