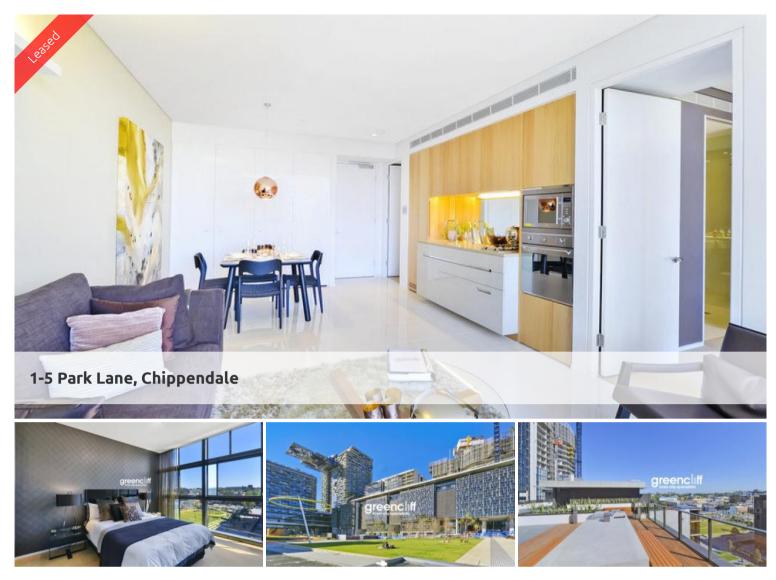

LEASED: More properties needed, motivated agent. ONE BEDROOM APARTMENTS WITH LARGE STUDY OR SECOND BEDROOM!

Please meet at 2 Chippendale Way. Official address is 1-5 Park Lane.

The Park Lane apartments are an integral part of the wildly popular Central Park development. The new building offers prime positioning with views overlooking the Chippendale Green parklands while being minutes away from the Sydney CBD.

This property features:

- Brand new low rise apartments
- Central to public transport
- Close proximity to universities & TAFE (UTS, Sydney University, Notre Dame)
- Air conditioning & heating
- Built in wardrobes
- Whitegoods included, SMEG kitchen appliances
- Storage cage included with all apartments
- 24hour concierge & security
- Fitness club with pool, gym & spa
- 6 level shopping centre located at your doorstep
- Cafes, alfresco dining, Melbourne-style lane ways and public art spaces stone throws away
- Communal rooftop decking with BBQ and spa facilities