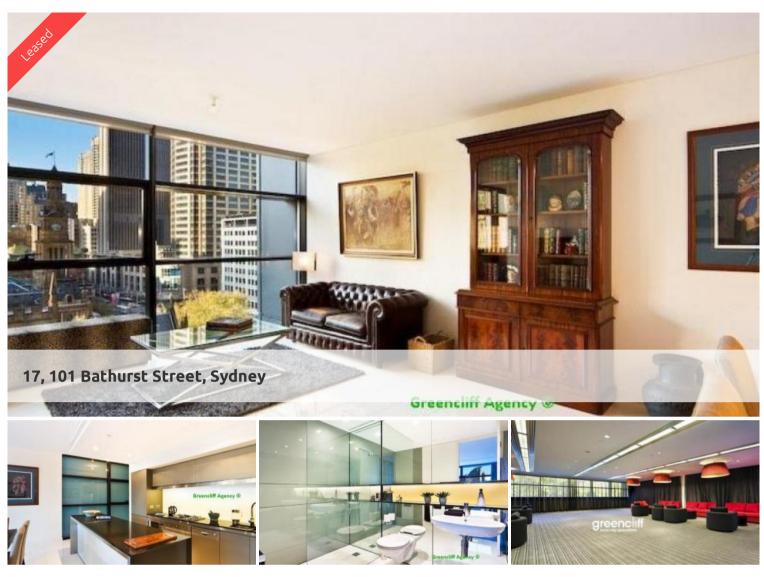

DEPOSIT TAKEN Prime Position in Sought After Lumiere

This beautifully appointed and presented north facing apartment is a must see.

Situated on the 17th floor of Lumiere Residences Sydney, the luxurious 110sqm twobedroom apartment incorporates the unique Foster & Partners Loggia design concept that seamlessly blends living areas into internal balcony spaces.

Enjoy prime North views overlooking the heritage listed Mid-Town precinct of Town Hall & the QVB. Be intimately engaged with the beauty and grandeur of St Andrews Cathedral.

Make the most of Sydney's benchmark Club Lumiere facilities, incorporating 50m pool, gym, spa, steam room, sauna, theatrette's and full time concierge and security.

This apartment offers a wonderful residential opportunity in the heart of Sydney, in Sydney's finest residential development.

For further information or to arrange for a private inspection, please call Abby Sedillo on 0432 829 934.