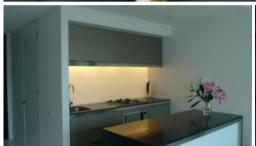

- Stone flooring throughout
- Fully Furnished
- Roughly 67sqm with built in robe
- Modern kitchen & bathroom facilities
- Internal laundry
- Internal loggia
- Ducted air conditiong
- Secure parking space
- Full access to Club Lumiere and building facilities