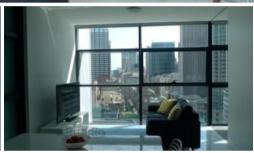

- Stone flooring throughout
- Fully Furnished
- Roughly 67sqm with built in robe
- Modern kitchen & bathroom facilities
- Internal laundry
- Internal loggia
- Ducted air conditiong
- Secure parking space
- Full access to Club Lumiere and building facilities