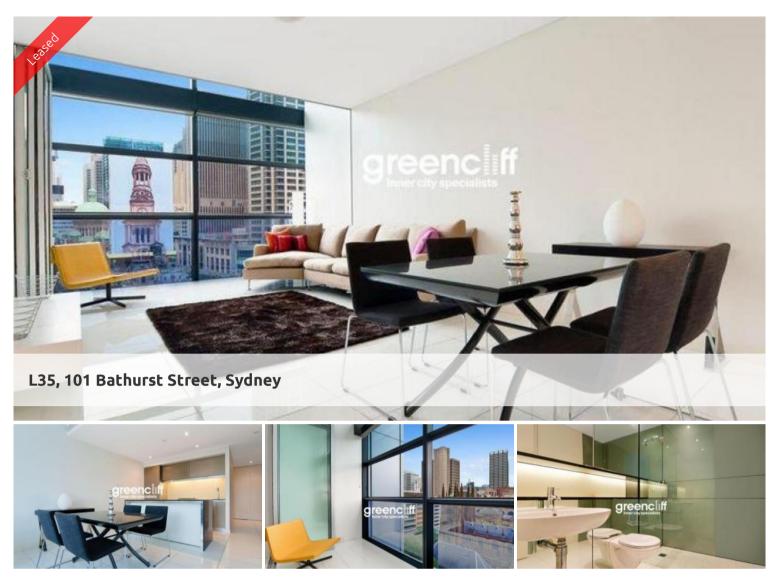

## INSPECT: WEDNESDAY 2ND APRIL 5.15 - 5.30PM

North facing split level two bedroom apartment available on level 35 in the sought after Lumiere building.

Featuring stone tiling throughout living areas, with carpet in bedrooms, modern kitchen facilities with dishwasher, 2.5 grand bathrooms, floor to ceiling glass windows, internal loggia style entertaining area, internal laundry with dryer, one security undercover car space

Includes 2 bed suites, TV and TV cabinet, fridge and washing machine - Unlimited access to Club Lumiere.

- ontimited access to club Edimere.
- Facilities include access to spectacular indoor/outdoor 50 & 20 metre pool
- Sauna, spa, gym, function room & 2 cinemas.