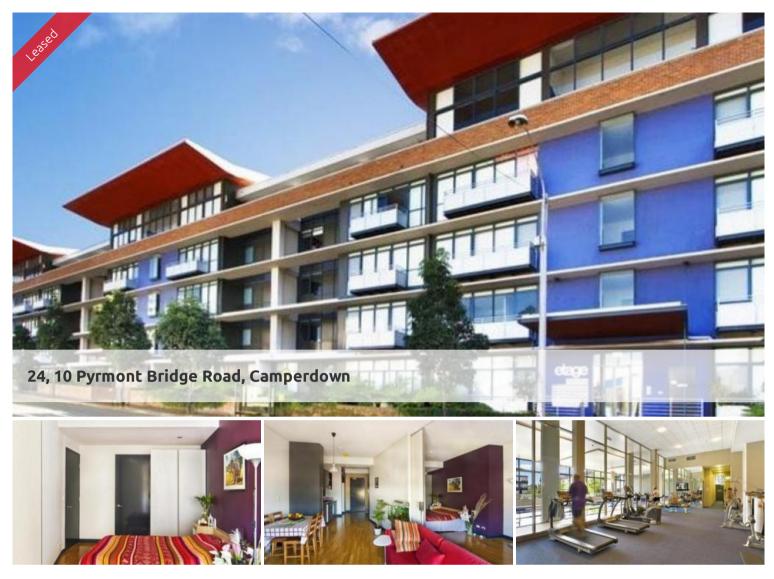

## "ETAGE" ONE BEDROOM APARTMENT WITH CARSPACE

Spacious one bedroom apartment position in "Etage" within the popular City Quarter. Light and airy throughout, features include:

- Modern kitchen with gas cook top and dishwasher
- Spacious living area with polished timber floors
- Generous bedroom with built in wardrobes
- Sun-drenched balcony, internal laundry
- Security building with lift and car space

Being in The City Quarter Complex you will be able to enjoy the free, unlimited access to your choice of a 50 metre outdoor or 25m indoor pool and two gymnasiums. The complex also has 24 hour security, a Japanese restaurant, cafe & convenience store.