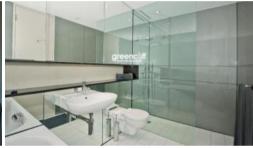

## You will love:

- Spacious combined lounge and dining area which enjoy views over Darling Harbour and Wolloomolloo
- Open plan kitchen with gas cooking, plenty of storage and drawer dishwasher
- 2 double sized bedrooms, both with built-in wardrobes with main featuring ensuite with bath tub.
- Floor to ceiling windows
- Internal laundry
- Spacious study area