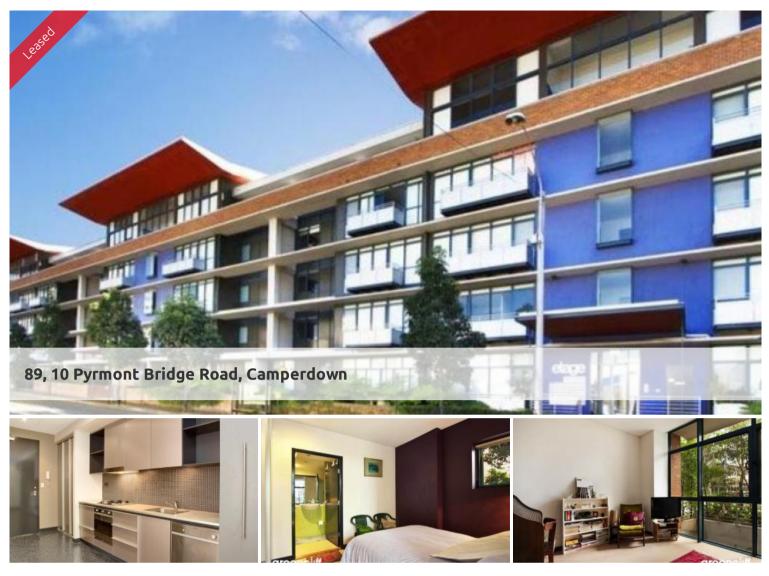

## "ETAGE" ONE BEDROOM APARTMENT WITH CAR SPACE

ALL FURTHER INSPECTIONS CANCELLED

Light and airy one bedroom apartment situated in sought after "Etage" within The City Quarter complex. Features include:

- Modern kitchen with gas cook top and dishwasher
- Spacious living area with polished timber floors
- Generous bedroom with built in wardrobes
- Sun-drenched balcony, internal laundry
- Security building with lift and car space

Being in The City Quarter Complex you will be able to enjoy the free, unlimited access to your choice of a 50 metre outdoor or 25m indoor pool and two gymnasiums. The complex also has 24 hour security, a Japanese restaurant, cafes & convenience store.