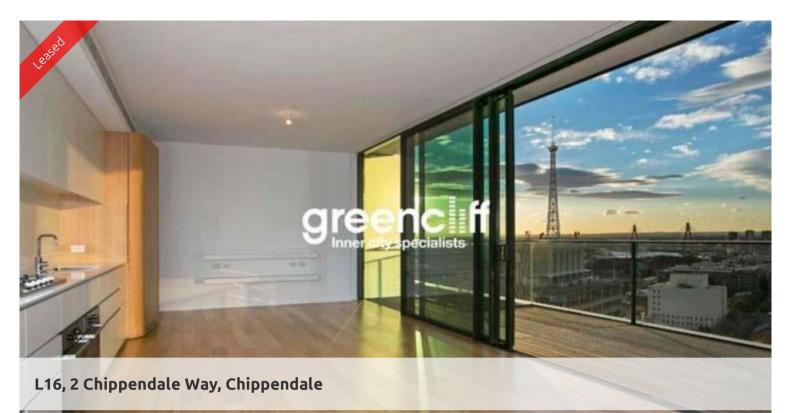

## Contact Agent

Please meet in the office at 5 Carlton St Chippendale for Inspection

Penthouse level with view across Sydney CBD and beyond.

This property features

- Large combined lounge and dining area with wrapped around balcony
- Almost brand new kitchen with built in fridge, dishwasher, microwave, oven and gas cooking
- 2 double sized bedrooms with balcony access, main features ensuite with bathtub
- Ducted air conditioning
- Separate study area
- Internal laundry with washer and dryer
- 2 basement carspaces

The building features

- 24 hour concierge and security
- Bike storage
- Heated outdoor swimming pool with spa and sauna
- World class gymnasium
- Shopping centre directly underneath featuring Woolworths, resturants and cafes.