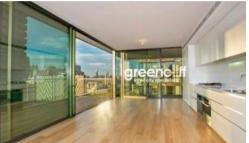

## Contact Agent

Please meet in the office at 5 Carlton St Chippendale for Inspection

Penthouse level with view across Sydney CBD and beyond.

This property features

- Large combined lounge and dining area with wrapped around balcony
- Almost brand new kitchen with built in fridge, dishwasher, microwave, oven and gas cooking
- 2 double sized bedrooms with balcony access, main features ensuite with bathtub
- Ducted air conditioning
- Separate study area
- Internal laundry with washer and dryer
- 2 basement carspaces