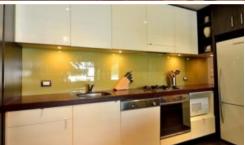

## "VIE 5" ONE BEDROOM APARTMENT WITH CARSPACE

One bedroom apartment boasting a pleasant leafy outlook perfectly positioned in "Vie 5" in the exclusive "City Quarter" development. Features include:

- Open plan living/dining leading to generous loggia, ideal for entertaining
- Generous bedroom with built-in wardrobes
- Sleek open plan kitchen with stainless steel appliances
- Ultra modern walk-through bathroom with separate bath & shower
- Security building with lift and car space