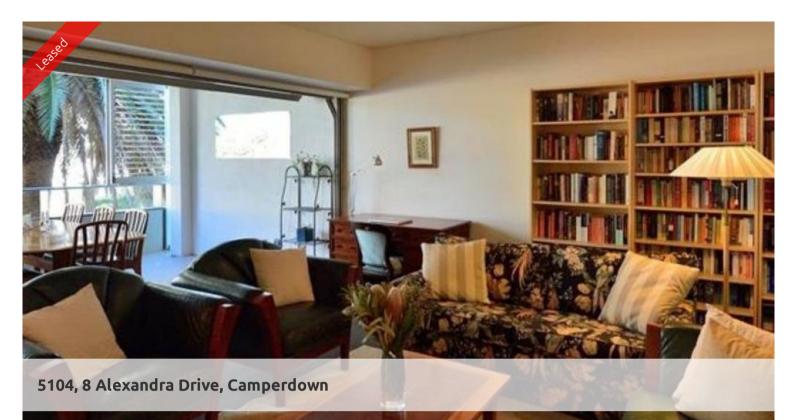

## "VIE 5" ONE BEDROOM APARTMENT WITH CARSPACE

One bedroom apartment boasting a pleasant leafy outlook perfectly positioned in "Vie 5" in the exclusive "City Quarter" development. Features include:

- Open plan living/dining leading to generous loggia, ideal for entertaining
- Generous bedroom with built-in wardrobes
- Sleek open plan kitchen with stainless steel appliances
- Ultra modern walk-through bathroom with separate bath & shower
- Security building with lift and car space