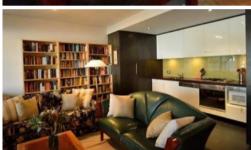

## "VIE 5" ONE BEDROOM APARTMENT WITH CARSPACE

One bedroom apartment boasting a pleasant leafy outlook perfectly positioned in "Vie 5" in the exclusive "City Quarter" development. Features include:

- Open plan living/dining leading to generous loggia, ideal for entertaining
- Generous bedroom with built-in wardrobes
- Sleek open plan kitchen with stainless steel appliances
- Ultra modern walk-through bathroom with separate bath & shower
- Security building with lift and car space