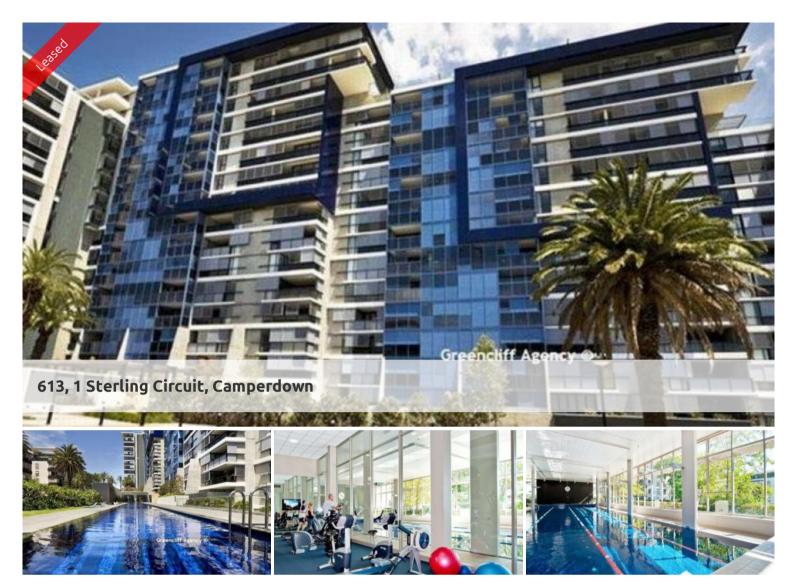

## "TRIO" ONE BEDROOM APARTMENT WITH CAR SPACE & STORAGE

Fabulous one bedroom apartment perfectly positioned on the sixth floor of the sought after Trio complex. Boasting a superb leafy outlook additional features include:

Being in The City Quarter Complex you will be able to enjoy the free, unlimited access to your choice of a 50 metre outdoor or 25m indoor pool and two gymnasiums. The complex also has 24 hour security, a Japanese restaurant, cafe & convenience store.