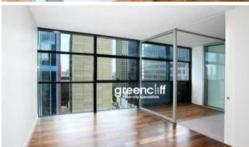

The apartment features

- Roughly 65sqm with built in robe
- Modern kitchen & bathroom facilities
- Internal laundry
- Ducted air conditioning
- Study nook
- Internal loggia
- Secure parking space & storage cage
- Full access to Club Lumiere and building facilities