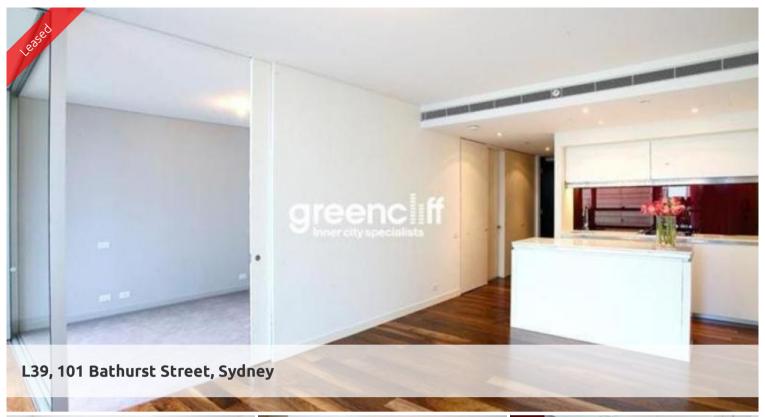

## INSPECTION: WEDNESDAY 6TH JANUARY 5.00 - 5.15PM

The sky is the limit from this fabulous executive apartment

Stunning light filled, East facing one bedroom unfurnished apartment available in the sought after Lumiere building.

The apartment features

- Roughly 65sqm with built in robe
- Modern kitchen & bathroom facilities
- Internal laundry
- Ducted air conditioning
- Study nook
- Internal loggia
- Secure parking space & storage cage
- Full access to Club Lumiere and building facilities