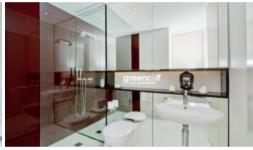

The apartment features

- Roughly 65sqm with built in robe
- Modern kitchen & bathroom facilities
- Internal laundry
- Ducted air conditioning
- Study nook
- Internal loggia
- Secure parking space & storage cage
- Full access to Club Lumiere and building facilities