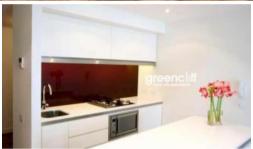

The apartment features

- Roughly 65sqm with built in robe
- Modern kitchen & bathroom facilities
- Internal laundry
- Ducted air conditioning
- Study nook
- Internal loggia
- Secure parking space & storage cage
- Full access to Club Lumiere and building facilities