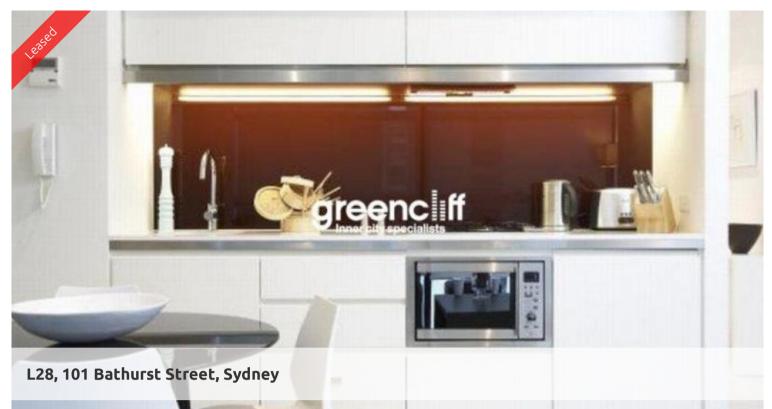

## INSPECT: THURSDAY 12TH MARCH 4.45 - 5.00PM

Modern unfurnished suite on level 28 of the Lumiere Residence.

This apartment is larger than a conventional studio and intelligently designed with completely separate bedroom and ensuite.

# This apartment features

- Floor to ceiling glass windows
- Large combined lounge and dining area
- Separate bedroom
- Modern and chic bathroom
- Internal laundry