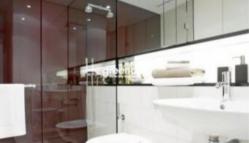

# This apartment features

- Floor to ceiling glass windows
- Large combined lounge and dining area
- Separate bedroom
- Modern and chic bathroom
- Internal laundry