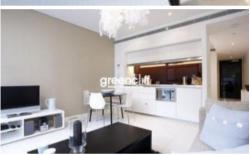

# This apartment features

- Floor to ceiling glass windows
- Large combined lounge and dining area
- Separate bedroom
- Modern and chic bathroom
- Internal laundry