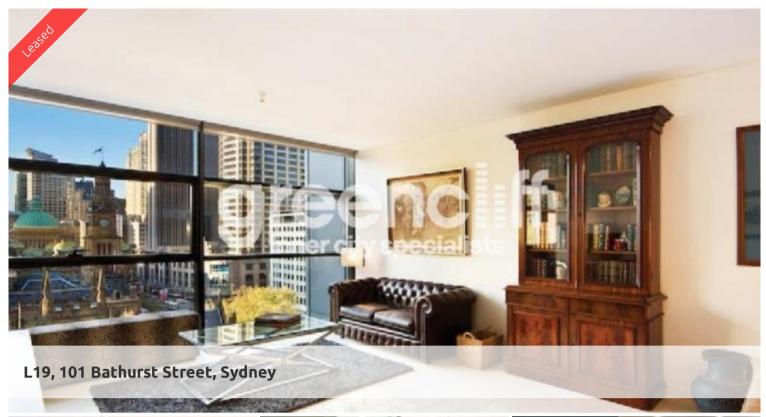

## **DEPOSIT TAKEN - CONTACT AGENT**

Perfect living apartment for the working executive!

Features of this wonderful apartment include:

- Spacious open plan kitchen/lounge room
- Modern kitchen with gas cooking and stainless steel appliances
- 2 double sized bedrooms both with built-ins, main with ensuite
- Separate study area/extra internal storage space
- Ducted air conditioning throughout
- Secure parking space
- Timber decking loggia overlooking Town Hall and the QVB

Full access to Club Lumiere and building facilities

Facilities include access to spectacular indoor/outdoor 50 & 20 metre pool, sauna, spa, gym, function room & 2 cinemas. 24hrs concierge and security.