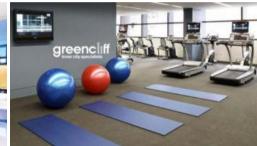

Full access to Club Lumiere and building facilities

Facilities include access to spectacular indoor/outdoor 50 & 20 metre pool, sauna, spa, gym, function room & 2 cinemas. 24hrs concierge and security.