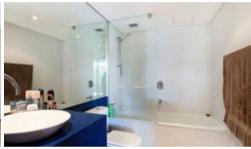

## "ICON" ONE BEDROOM APARTMENT WITH CAR SPACE

Perfectly positioned in the popular "ICON" building is this spacious one bedroom apartment. Features include:

- Combined lounge/dining flowing to balcony
- Modern kitchen with gas cooktop and dishwasher
- Sleek bathroom, internal laundry facilities
- Generous bedroom with built in wardrobe
- Security building with lift and security car space