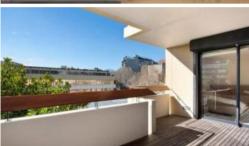

## "ICON" ONE BEDROOM APARTMENT WITH CAR SPACE

Perfectly positioned in the popular "ICON" building is this spacious one bedroom apartment. Features include:

- Combined lounge/dining flowing to balcony
- Modern kitchen with gas cooktop and dishwasher
- Sleek bathroom, internal laundry facilities
- Generous bedroom with built in wardrobe
- Security building with lift and security car space