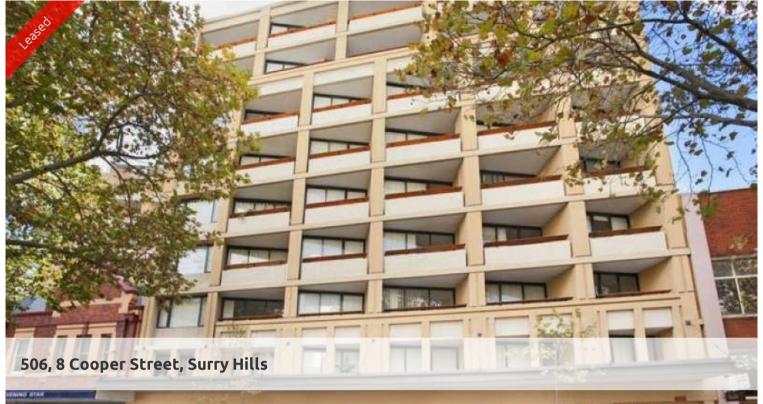

## "ICON" ONE BEDROOM APARTMENT WITH CAR SPACE

Perfectly positioned in the popular "ICON" building is this spacious one bedroom apartment. Features include:

- Combined lounge/dining flowing to balcony
- Modern kitchen with gas cooktop and dishwasher
- Sleek bathroom, internal laundry facilities
- Generous bedroom with built in wardrobe
- Security building with lift and security car space