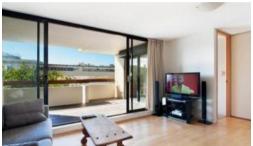

## "ICON" ONE BEDROOM APARTMENT WITH CAR SPACE

Perfectly positioned in the popular "ICON" building is this spacious one bedroom apartment. Features include:

- Combined lounge/dining flowing to balcony
- Modern kitchen with gas cooktop and dishwasher
- Sleek bathroom, internal laundry facilities
- Generous bedroom with built in wardrobe
- Security building with lift and security car space