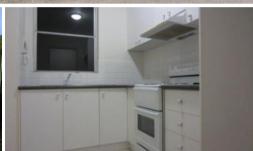

## Property features:

- Large combined lounge and dining area
- Double bedroom both with built-ins
- Internal laundry with combined washer/dryer.
- Lock up garage
- Sunny South facing balcony

Only minutes to local transport, cafes, restaurants & parks.