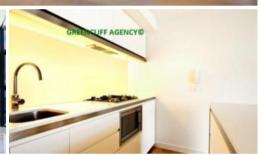

## CONTACT AGENT.

North facing unfurnished one bedroom apartment available on 24th level in the sought after Lumiere building .

The apartment features

- Timber flooring throughout
- Roughly 55sqm with built in robe
- Modern kitchen & bathroom facilities
- Internal laundry
- Ducted air conditiong
- Secure parking space
- Full access to Club Lumiere and building facilities