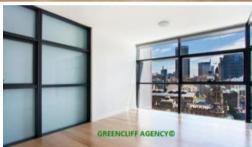

## CONTACT AGENT.

North facing unfurnished one bedroom apartment available on 24th level in the sought after Lumiere building .

The apartment features

- Timber flooring throughout
- Roughly 55sqm with built in robe
- Modern kitchen & bathroom facilities
- Internal laundry
- Ducted air conditiong
- Secure parking space
- Full access to Club Lumiere and building facilities