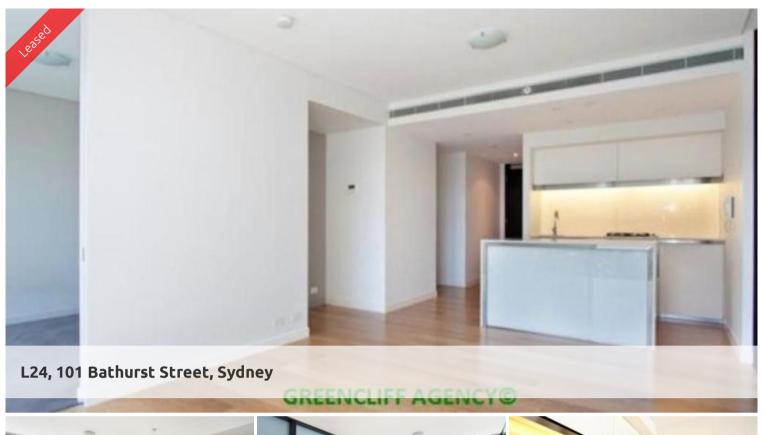

## CONTACT AGENT.

North facing unfurnished one bedroom apartment available on 24th level in the sought after Lumiere building .

The apartment features

- Timber flooring throughout
- Roughly 55sqm with built in robe
- Modern kitchen & bathroom facilities
- Internal laundry
- Ducted air conditiong
- Secure parking space
- Full access to Club Lumiere and building facilities

Facilities include access to spectacular indoor/outdoor 50 & 20 metre pool, sauna, spa, gym, function room & 2 cinemas.

For further information or to inspect, please call Abby San Jose 0432 829 934 or 8823 8818