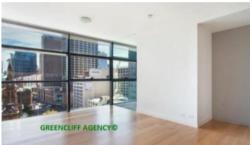

## CONTACT AGENT.

North facing unfurnished one bedroom apartment available on 24th level in the sought after Lumiere building .

The apartment features

- Timber flooring throughout
- Roughly 55sqm with built in robe
- Modern kitchen & bathroom facilities
- Internal laundry
- Ducted air conditiong
- Secure parking space
- Full access to Club Lumiere and building facilities