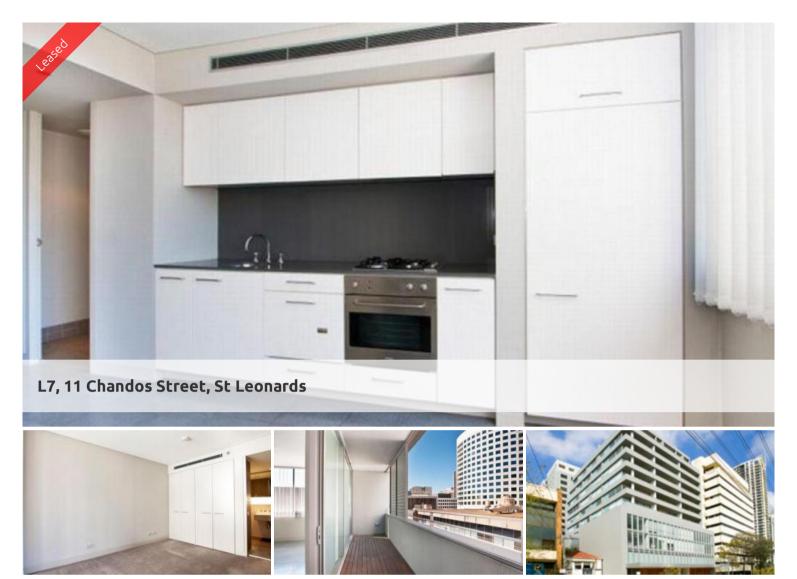

## "HABITAT" ONE BEDROOM APARTMENT MOMENTS FROM TRAIN STATION!

Light and spacious one bedroom apartment perfectly positioned in popular "Habitat" security building. Features include:

- Combined lounge and dining area flowing to balcony
- Ultra modern kitchen, well presented and loads of space
- Large bedroom with built ins and ensuite bathroom
- Internal laundry, reverse cycle air conditioning
- Security building with lift
- Parking for 1 car

The building features a gym, sauna and concierge service.

Located close to the St Leonards train station, shops and cafes, this apartment is the perfect pad to compliment your lifestyle.

For more information, please contact Vicky Ye on 0423 655 619.