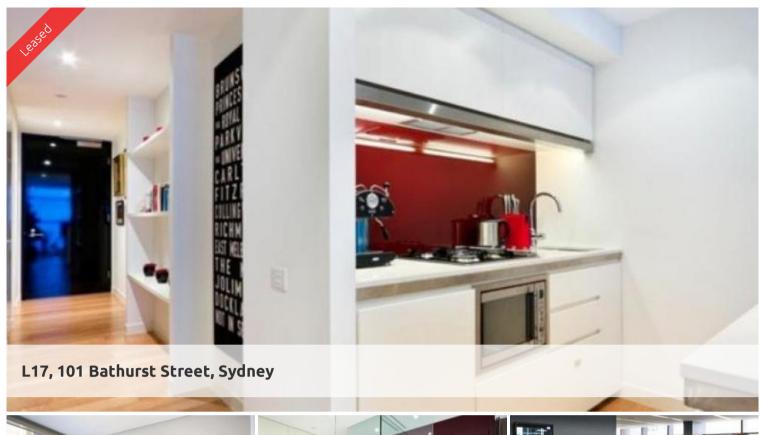

## **DEPOSIT TAKEN - CONTACT AGENT**

Private Inspections Welcome

Furnished one bedroom apartment available, located on level 17 of the Lumiere building.

Furnished interior, complete with tiled flooring throughout, state of the art modern kitchen facilities with dishwasher, grand bathroom, floor to ceiling glass windows, spacious internal laundry with washer and dryer, and unlimited access to Club Lumiere facilities.