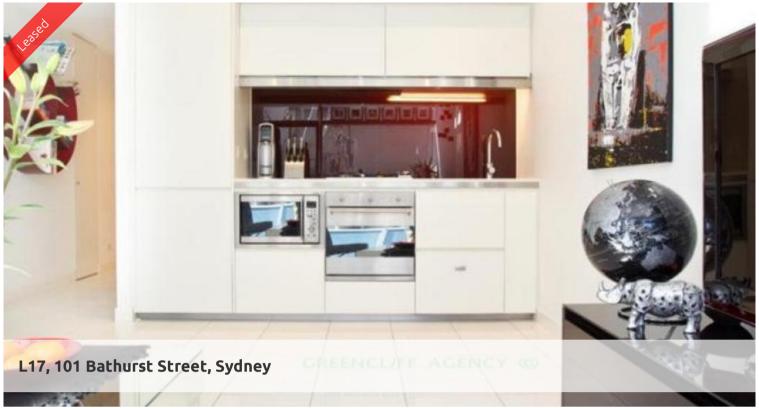

## **DEPOSIT TAKEN - CONTACT AGENT**

This stunning 54 square metre one bedroom apartment in the sought after Lumiere Building is new to the market

## Features include:

- Fully ducted air conditioning
- Full kitchen facilities with stainless steel appliances including dishwasher, microwave and gas hobs
- Bright and airing with floor to ceiling glass windows
- Large internal laundry with dryer
- Double bedroom with built in robes