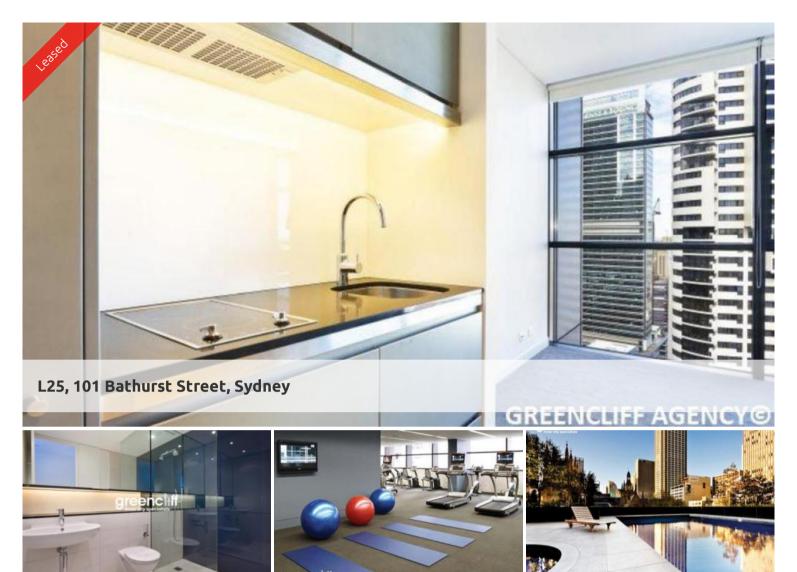

## CONTACT AGENT.

Furnished studio apartment located in the sought after Lumiere Residences.

## The studio features

- Fully furnished
- Roughly 25sqm with built in robe
- Modern kitchen & bathroom facilities
- Electricity included in your rent
- Ducted air conditioning
- Full access to Club Lumiere and building facilities

Facilities include access to spectacular indoor/outdoor 50 & 20 metre pool, sauna, spa, gym, function room & 2 cinemas.

For further information or to inspect, please call Jody Zhang 0404 586 699 or 8823