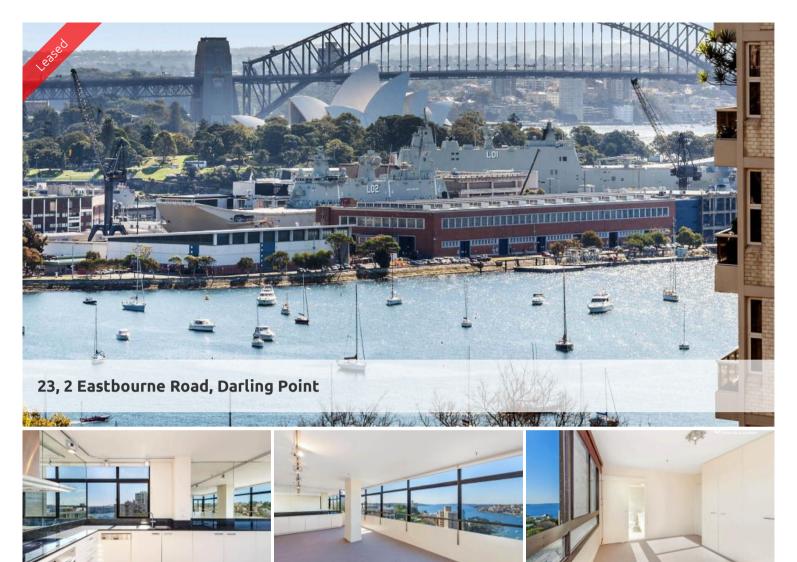

## Fabulous Harbour Views

Be very impressed with this stunning North facing 3 bedroom apartment with 180 degree views of Sydney Harbour and beyond

#### Property features:

- Huge combined lounge and dining area
- Open plan kitchen with Miele kitchen appliances including dishwasher
- 3 double sized bedroom main with ensuite bathroom
- Large internal laundry
- Secure lock up garage
- Storage cage

# **Building features**

- Swimming pool
- Manicured gardens
- Onsite building manager
- Ample visitor parking

All of this within walking distance to Double Bay, Edgecliff and Rushcutters Bay.

For further information or to inspect, please call Jody Zhang on 0404 586 699.