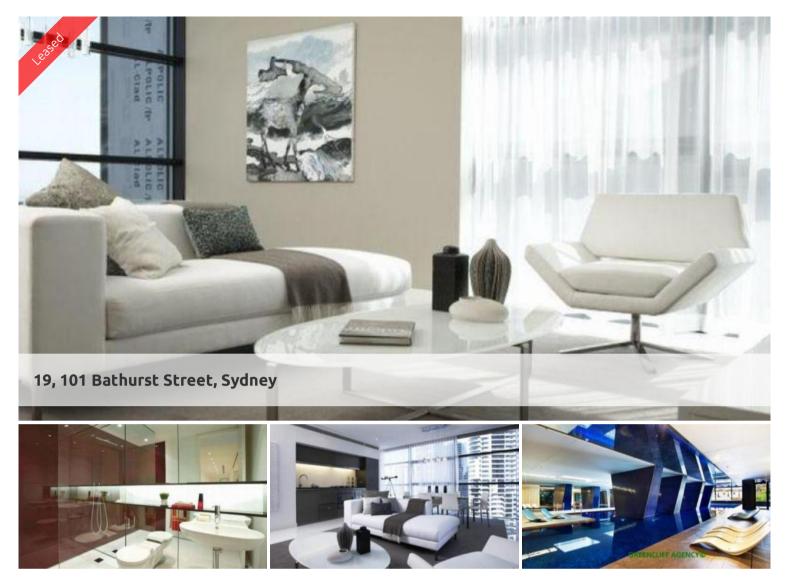

## INSPECTION CANCELLED - APPLICATION APPROVED - DEPOSIT TAKEN

Stunning light filled, South West facing one bedroom unfurnished apartment available in the sought after Lumiere building.

The apartment features

- Timber flooring/carpet to bedroom and part of living room
- Roughly 80sqm with built in robe
- Modern kitchen & bathroom facilities
- Internal laundry & separate study room
- Ducted air conditioning
- Electricity included in rent
- Secure parking space
- Full access to Club Lumiere and building facilities

Facilities include access to spectacular indoor/outdoor 50 & 20 metre pool, sauna, spa, gym, function room & 2 cinemas.