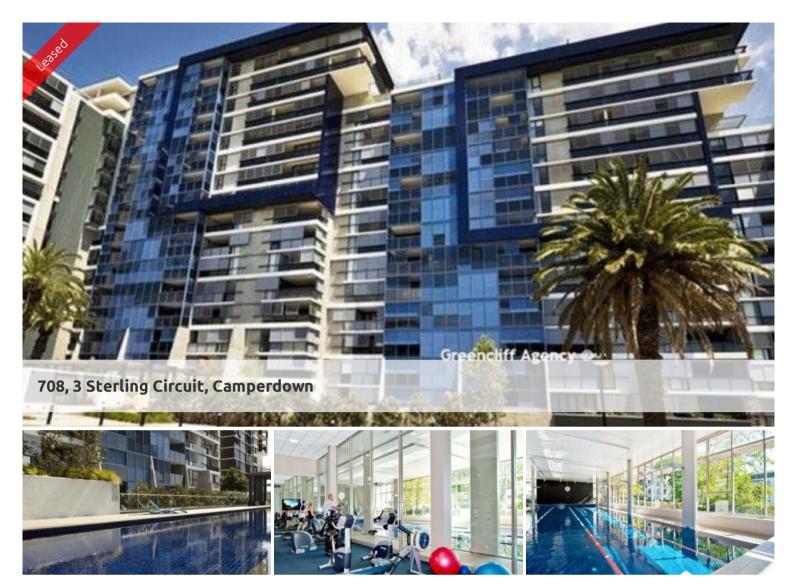

## INSPECT: SATURDAY 9TH FEBRUARY AT 12:30 - 12:45PM

Sunny & spacious East facing one bedroom apartment located on the seventh floor of the Central building of sought after "Trio". Features include:

- Open plan gas kitchen with fridge & dishwasher
- Spacious living area, flowing to generous loggia
- Built-in study space, internal laundry facilities
- Sleek dual access bathroom (separate bath/shower)
- Spacious bedroom with built-in robes & lovely outlook
- Stylish finishes throughout, reverse cycle air conditioning
- Natural flow of indoor/outdoor living, ideal for alfresco entertaining
- Security building with undercover car space and storage

Being in The City Quarter Complex you will be able to enjoy the free, unlimited access to your choice of a 50 metre outdoor or 25m indoor pool and two gymnasiums. The complex also has 24 hour security, a Japanese restaurant, cafe & convenience store.