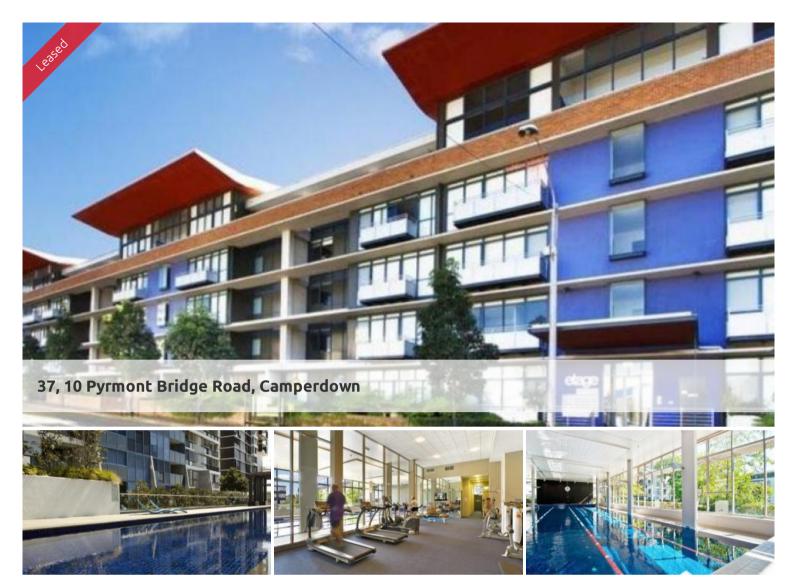

## INSPECTION CANCELLED! APPLICATION APPROVED!

Fabulous two bedroom apartment located in the funky Etage building. Open the monarch door between the living room and the loggia and the timber terrace area becomes an extension of the living room. Features include:

- Built-ins in both bedrooms, ensuite off master bedroom
- Polished timber floors in living area, internal laundry
- Gourmet kitchen, stainless steel appliances & dishwasher
- Security building with lift and undercover car space