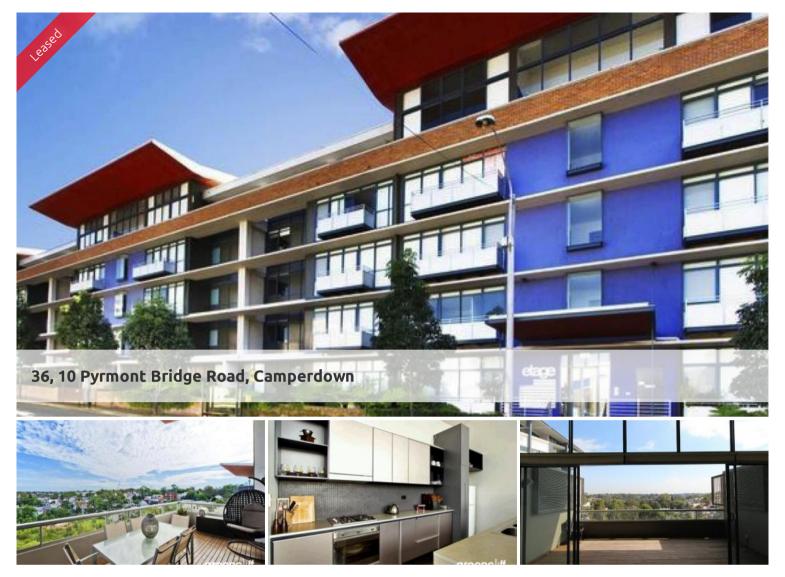

## "ETAGE: TWO BEDROOM APARTMENT WITH CAR SPACE

Spacious North Facing two storey, two bedroom apartment perfectly positioned in "Etage" within the sought after City Quarter complex. Offering a relaxed inner city lifestyle, features include:

- Gourmet kitchen boasting gas cook top, dishwasher and breakfast bar
- Open plan living flows seamlessly to sun drenched timber decked loggia
- Generous bedrooms, both with built-in wardrobes, main with ensuite
- Two sleek bathrooms (one ensuite), internal laundry with dryer
- Northerly aspect providing an abundance of natural light
- Superb flow of indoor/outdoor living, ideal for alfresco entertaining
- Lovely district views toward City and Anzac Bridge
- Security building with lift and under cover security car space

Conveniently located in The City Quarter Complex you will be able to enjoy the free, unlimited access to your choice of two pools and gyms. Complex also boasts 24hr security, a Japanese restaurant, cafes and convenience store.