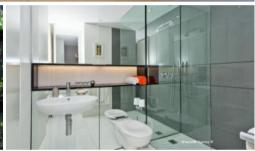

# Property features:

- Unfurnished
- Large combined lounge and dining
- Eat in kitchen with gas cooking, microwave oven and dishwasher
- 2 double sized bedrooms, main featuring ensuite bathroom, both with built in wardrobes
- Internal laundry with washer and dryer
- Study nook
- Secure car space