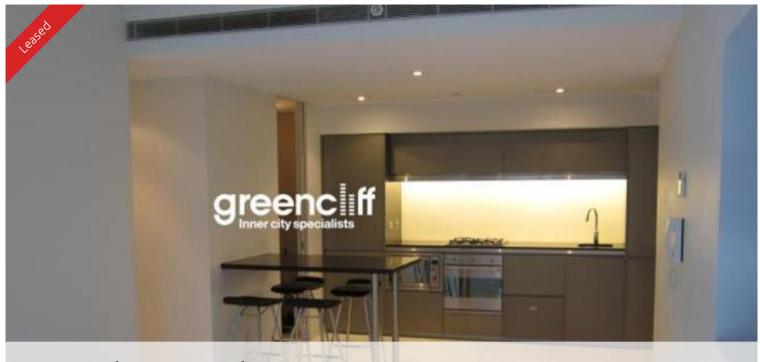

# Property features:

- Unfurnished
- Large combined lounge and dining
- Eat in kitchen with gas cooking, microwave oven and dishwasher
- 2 double sized bedrooms, main featuring ensuite bathroom, both with built in wardrobes
- Internal laundry with washer and dryer
- Study nook
- Secure car space