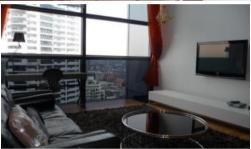

## The apartment features:

- Floor to ceiling glass windows that look out into the city and distance
- Open plan living and dining area
- Modern kitchen featuring gas cooking, dishwasher, microwave and fridge
- 2 chic bathrooms
- Study area
- Double sized bedroom with built in cupboards
- Plenty of storage
- Internal laundry with washing machine and dryer
- Secure parking for 1 car