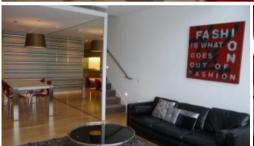

## The apartment features:

- Floor to ceiling glass windows that look out into the city and distance
- Open plan living and dining area
- Modern kitchen featuring gas cooking, dishwasher, microwave and fridge
- 2 chic bathrooms
- Study area
- Double sized bedroom with built in cupboards
- Plenty of storage
- Internal laundry with washing machine and dryer
- Secure parking for 1 car