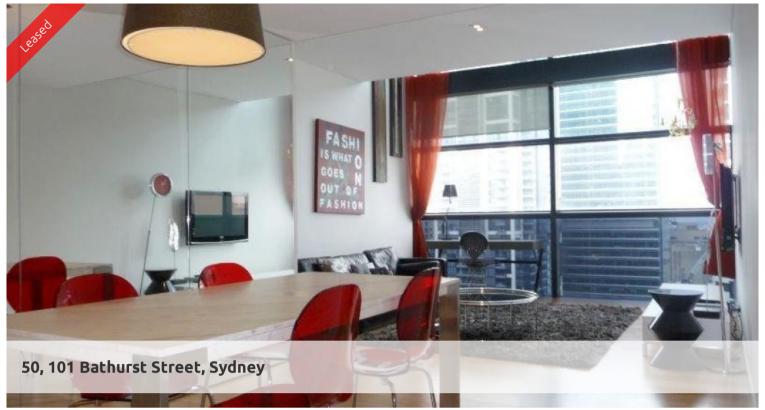

## 50th Floor Wonder - One of the best in the building

Be very impressed, Located on the 50th floor, this executive one bedroom split level apartment aims to please

## The apartment features:

- Floor to ceiling glass windows that look out into the city and distance
- Open plan living and dining area
- Modern kitchen featuring gas cooking, dishwasher, microwave and fridge
- 2 chic bathrooms
- Study area
- Double sized bedroom with built in cupboards
- Plenty of storage
- Internal laundry with washing machine and dryer
- Secure parking for 1 car

### The Lumiere boasts

- Great CBD location with everything at your doorstep
- 24 hour concierge/security
- Club Lumiere, featuring, gym, 50 metre pool, spa, sauna steam room, sauna, movie room, yoga/dance room