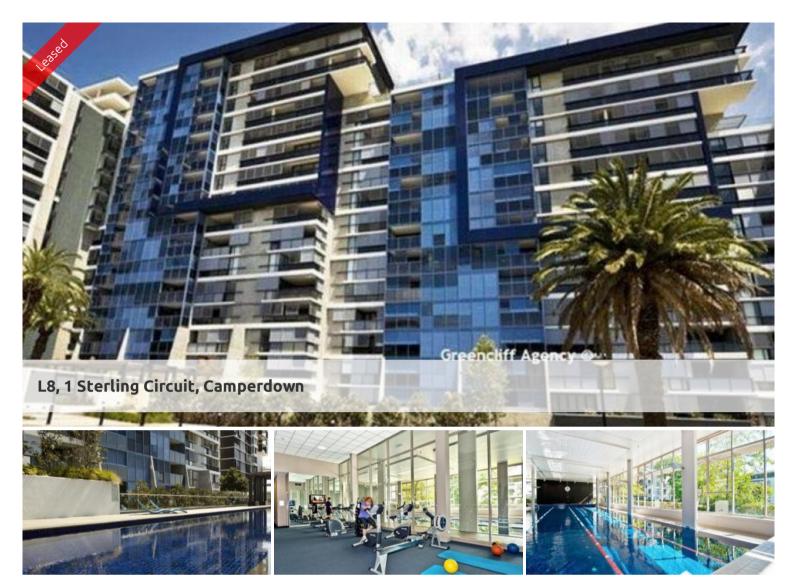

## Light & Airy Apartment! Spacious Decked Balcony!

Light and airy one bedroom apartment set in the South building of sought after Trio. With an eighth floor position the apartment boasts extensive district views and a relaxed flow of indoor/outdoor living. Features include:

Being in The City Quarter Complex you will be able to enjoy the free, unlimited access to your choice of a 50 metre outdoor or 25m indoor pool and two gymnasiums. The complex also has 24 hour security, a Japanese restaurant, cafe & convenience store.